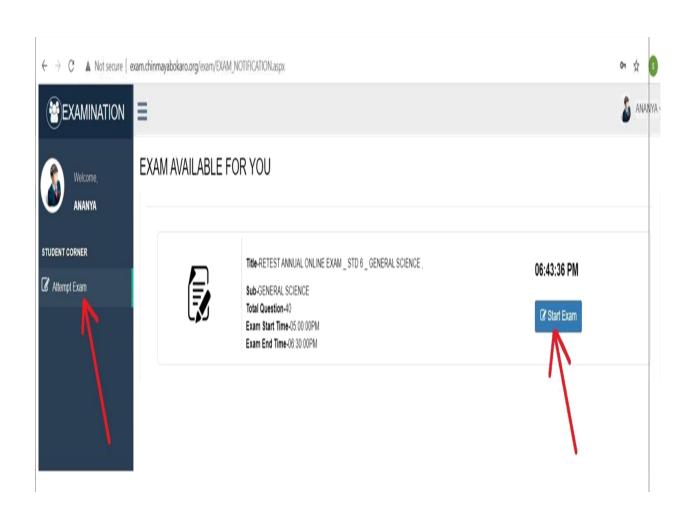

## 1. LOGIN

Open

http://exam.chinmayabokaro.org/admexam/login.aspx

in a Mozilla Firefox browser.

Enter the **Reference ID** and **Roll no** given in your admit card.

Click on Login.

- Click on Attempt Exam, and then click on "Start Exam" only at the scheduled start time.
- You will get all the question.
- Be careful before you mark the answer as the option selected once cannot be deselected.
- However, you may change your marked answer before final submission.