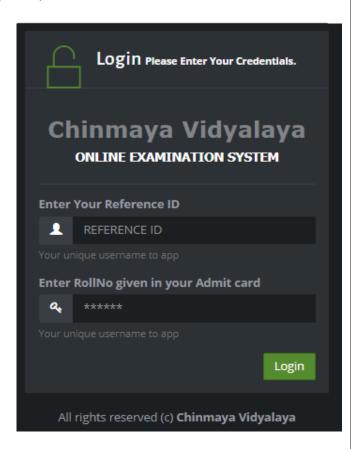

## 1. LOGIN

Open

http://exam.chinmayabokaro.org/admexam/login.aspx

in a Mozilla Firefox browser.

Enter the **Reference ID** and **Roll no** given in your admit card.

Click on Login.

- Click on Attempt Exam, and then click on "Start Exam" only at the scheduled start time.
- You will get all the question.
- Be careful before you mark the answer as the option selected once cannot be deselected.
- However, you may change your marked answer before final submission.